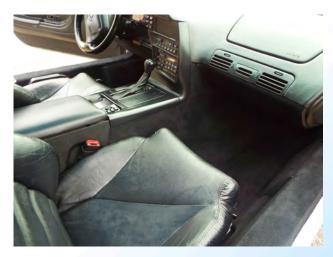

#### Vehicle Description

Clean CARFAX. Shark Gray Metallic 2015 Chevrolet Corvette Z06 2LZ RWD 7-Speed Manual with Active Rev Matching V8. Like new in every way, super clean, good tires, excellent service history and senior adult driven. Don't miss the opportunity to drive this beautiful corvette. It is the one you have been looking for at a great price. 2 sets of keys, no apologies. We ship internationally, or fly in drive home.