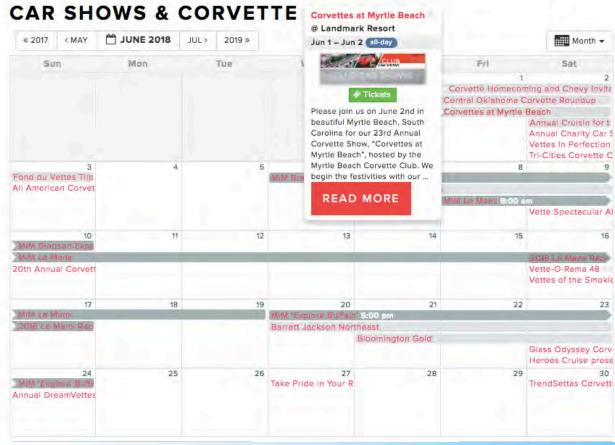

## "23nd Annual Corvettes at Myrtle Beach" June 1 -June 2, 2018

Please join us on June 1<sup>st</sup> and June 2<sup>nd</sup> in beautiful Myrtle Beach, South Carolina for our 23<sup>rd</sup> Annual Corvette Show, "**Corvettes at Myrtle Beach**", hosted by the Myrtle Beach Corvette Club. We begin the festivities with our Friday night "**Pre-Car Show Party**" at **Landmark Resort** overlooking the beautiful Atlantic Ocean. The maximum seating capacity for the pre-show party is 250. We have **protected parking** to walk around and view our cars, beautiful ambiance in the Banquet Room, delicious dinner, a DJ and dance floor, an easy-to-find location, enough space for a great time and fun for everyone.

The official host hotel of this year's car show is Landmark Resort, 1501 South Ocean Blvd, Myrtle Beach, SC 29577. Call Toll Free: (800-845-0658) option 1 for reservations and tell them you are with the Myrtle Beach Corvette Club Car Show and you should receive the special rate. Rooms have been blocked for Interior, Ocean view, Oceanfront, and Suites. Prices range from \$82.00 plus taxes and fees for an interior room (weekday) to \$189.00 plus taxes and fees (weekend) for a deluxe oceanfront suite. To receive this rate you must make your reservations by May 1, 2018.

The first 150 to register for both events whose registrations are postmarked by May 19, 2018 will receive an event T-shirt. \*Note free T-shirt applies to S-XL sizes. XXL and larger - add \$5.00 to registration fee. The first 300 will receive a dash plaque. We will have trophy classes covering the C1 to C7 models. Judging will be done by unbiased MBCC members. Trophies will be awarded at the show. Trophies will also be awarded for The Longest Distance Traveled , Best in Show, Club Participation, Ladies Choice and other Specialty Classifications. The National Corvette Museum will have items for sale. There are plenty of door prizes, numerous food and auto vendors, and entertainment. The show is being held at Broadway at the Beach on the 21<sup>st</sup> Avenue North side of the park, (www.broadwayatthebeach.com), the same location as last year.