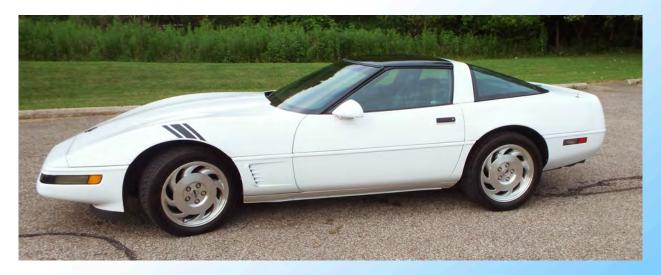

#### Vehicle Description

Clean CARFAX. Shark Gray Metallic 2015 Chevrolet Corvette Z06 2LZ RWD 7-Speed Manual with Active Rev Matching V8. Like new in every way, super clean, good tires, excellent service history and senior adult driven. Don't miss the opportunity to drive this beautiful corvette. It is the one you have been looking for at a great price. 2 sets of keys, no apologies. We ship internationally, or fly in drive home.