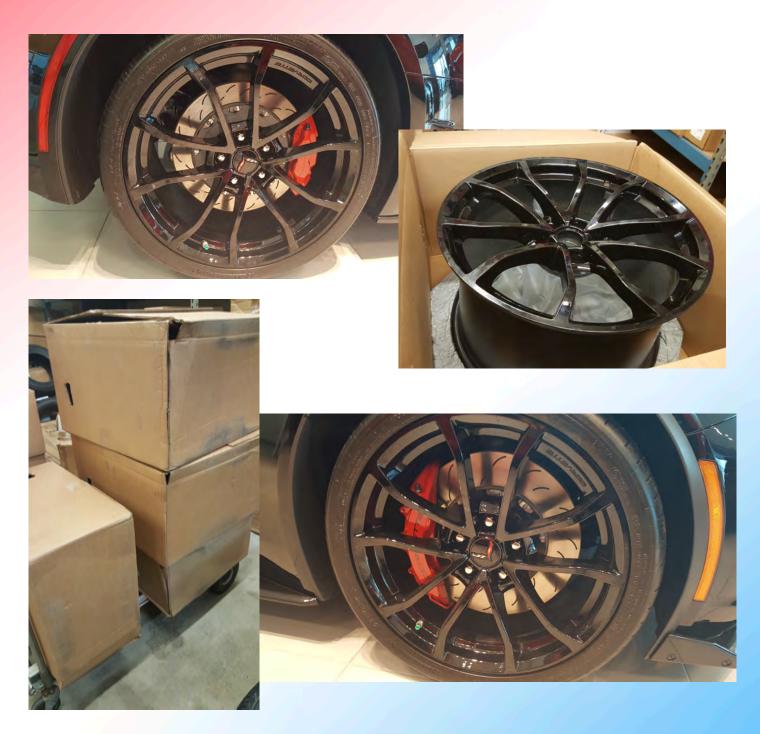

#### For Sale -2017 Black Wheels - GS / Z06

Full set of GS / Z06 wheels for sale. (19" F - 20" R) Pristine condition - never driven on the street - swapped out for chrome prior to delivery of my 2017. Stored in boxes complete with lug nuts and end caps. Asking \$1600. Call or email for details on shipping or pick up.

Contact Robert Parks at 330-472-5080 RDP@uniparplastics.com