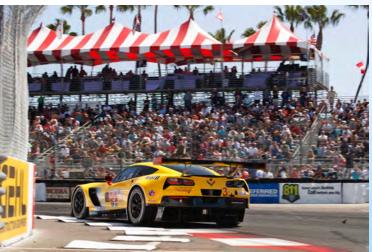

#### **CORVETTE RACING AT LONG BEACH:** Gavin, Milner Go Back-to-Back!

Seventh victory for Corvette Racing, Team Chevy in IMSA at Long Beach

- 50th victory for Oliver Gavin with Corvette Racing
- Garcia, Magnussen battle back to finish fourth in GTLM
- 107th all-time class victory for Corvette Racing
- **LONG BEACH, Calif.** (April 14, 2018) Corvette Racing's Oliver Gavin and Tommy Milner raced their way to back-to-back victories in southern California by claiming the Bubba Burger Sports Car Grand Prix of Long Beach for the second year in a row. The duo won by 2.157 seconds in their No. 4 Mobil 1/SiriusXM Chevrolet Corvette C7.R. It was the 107th class victory all-time for Corvette Racing and the first of its 20th season of competition. The team also won for the 16th time in the IMSA WeatherTech SportsCar Championship's GT Le Mans (GTLM) class.

"This team just does not give up," said Jim Campbell, Chevrolet U.S. Vice President, Performance Vehicles and Motorsports. "While we didn't have the ideal starting position, Olly and Tommy took advantage of every opportunity on track and the crew executed in the pits. Congratulations to the No. 4 Corvette team for back-to-back wins at Long Beach."

Gavin also won for the 50th time with Corvette Racing – the most of any driver in program history. He now has five victories at Long Beach...three of them with Milner.

(continued on next page)

#### **Bob Carey - Editor**

Antonio Garcia and Jan Magnussen finished fourth in the No. 3 Mobil 1/SiriusXM Chevrolet Corvette C7.R in what ended up being a comeback drive for Garcia. A mechanical issue dropped him from second to eighth on a restart with 52 minutes left. Gavin started the race fifth and drove the first 40 minutes before handing off to Milner during a full-course caution period. The No. 4 Corvette crew leap-frogged the No. 66 Ford in the pitlane, and Milner joined third among GTLM cars that stopped during the yellow.

Meanwhile, Milner went from third to second with 37 minutes left and took the lead for good 15 minutes later. It was a much more conventional victory than a year ago when he and Gavin won after the track became blocked in the final corner, and he got around the stuck No. 3 Corvette.

Corvette Racing's next event is May 4-6 at Mid-Ohio Sports Car Course.

The first car in class out of the pitlane was the No. 3 Corvette, which gained two spots on the stop. Magnussen started fourth and moved to third on the opening lap. Things looked to be going the way of the No. 3 Corvette until it didn't go in gear on the restart. Once Garcia got under way, he went from eighth to fourth in the span of 36 minutes. He ended less than two seconds from a podium position.