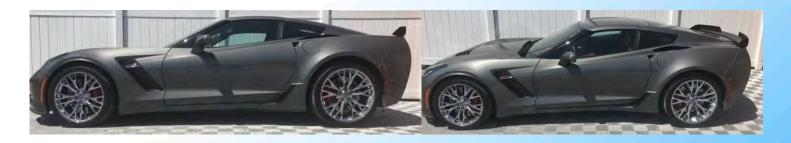

#### For Sale - 2015 Chevrolet Corvette Z06

#### Vehicle Description

Clean CARFAX. Shark Gray Metallic 2015 Chevrolet Corvette Z06 2LZ RWD 7-Speed Manual with Active Rev Matching V8. Like new in every way, super clean, good tires, excellent service history and senior adult driven. Don't miss the opportunity to drive this beautiful corvette. It is the one you have been looking for at a great price. 2 sets of keys, no apologies. We ship internationally, or fly in drive home.