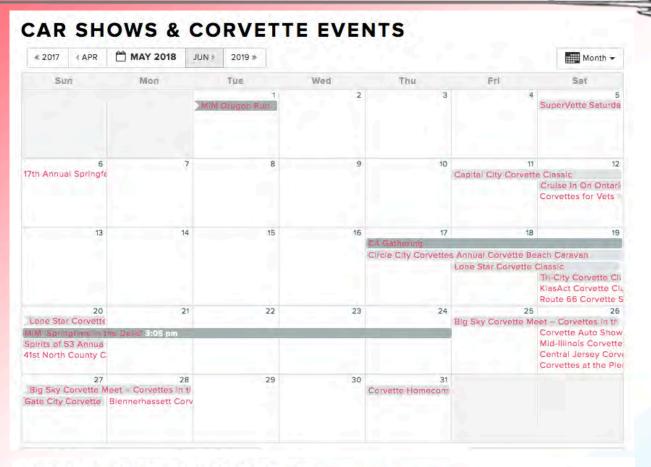

#### Calendar of Events

| Sun                                                                      | Mon                                                                              | Tua                                                           | Wed                                                                                | Thu | Fri                                                                                    | Sat                                                                                   |
|--------------------------------------------------------------------------|----------------------------------------------------------------------------------|---------------------------------------------------------------|------------------------------------------------------------------------------------|-----|----------------------------------------------------------------------------------------|---------------------------------------------------------------------------------------|
| 29                                                                       | 30<br>11:30am Lunch @<br>California<br>Dreamin, Hwy 17,<br>North Myrtle<br>Beach |                                                               | 2<br>5:00pm Milardo's<br>Pizza and Sports<br>Pub <u>Click here for</u><br>location | 3   | 4                                                                                      | 5<br>Cinco de Mayo<br>11:00am Conway<br>Music & Beer<br>Festival,<br>Downtown<br>more |
| 6                                                                        | 7                                                                                | 8                                                             | 9                                                                                  | 10  | 11                                                                                     | 12                                                                                    |
| 13<br>Mother's Day                                                       | 14                                                                               | 15<br>5:00pm Cruise-in<br>@ Papa's Pizza,<br>Little River, SC | 16                                                                                 | 17  | 18                                                                                     | 19                                                                                    |
| 20<br>5:00pm Monthly<br>meeting @<br>Barefoot Resort<br>Clubhouse, North | 21                                                                               | 22                                                            | 23                                                                                 | 24  | 25                                                                                     | 26                                                                                    |
| 27                                                                       | 28<br>Memorial Day                                                               | 29                                                            | 30                                                                                 | 31  | 1<br>6:00pm Pre-Show<br>Party @ Landmark<br>Hotel, Myrtle<br>Beach, SC 6PM to<br>10 PM | 2<br>8:00am Annual<br>MBCC Car Show @<br>Broadway at the<br>Beach                     |

Website Calendar Link