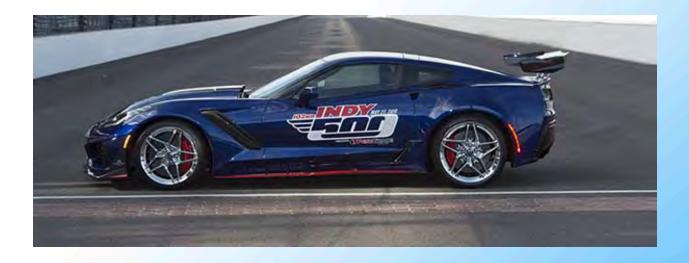

#### **Corvette to Pace the Indy 500**

The 2019 Corvette ZR1 is the official Pace Car for the 2018 Indianapolis 500 presented by PennGrade Motor Oil and will lead drivers to the green flag on Sunday, May 27, for the 102nd running of the legendary race.

It marks the 15th time a Corvette has served as the official Pace Car since 1978, and the 29th time a Chevrolet has led the field dating back to 1948, when a 1948 Fleetmaster Six convertible paced the race. No other vehicle has served as the Pace Car more than the Corvette.